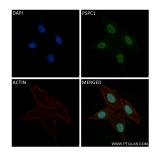

### Selected Validation Data

Immunofluorescent analysis of (4% PFA) fixed HepG2 cells using PSPC1 antibody (84657-5-RR, Clone: 242158C1) at dilution of 1:1000 and CoraLite®488-Conjugated Goat Anti-Rabbit IgG(H+L) (SA00013-2), CL594-Phalloidin (red).