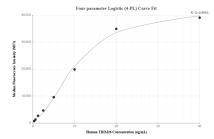

## Selected Validation Data

Cytometric bead array standard curve of MP01471-2, TRIM26 Recombinant Matched Antibody Pair, PBS Only. Capture antibody: 84661-1-PBS. Detection antibody: 84661-3-PBS. Standard: Ag25546. Range: 0.313-40 ng/mL