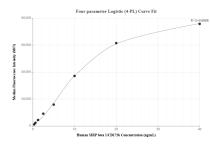

## Selected Validation Data

Cytometric bead array standard curve of MP01478-1, SIRPB1/CD172b Recombinant Matched Antibody Pair, PBS Only. Capture antibody: 84667-4-PBS. Detection antibody: 84667-2-PBS. Standard: Eg1668. Range: 0.313-40 ng/mL