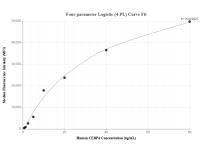

Cytometric bead array standard curve of MP01479-2, CEBP Alpha/CEBPA Recombinant Matched Antibody Pair, PBS Only. Capture antibody: 84668-1-PBS. Detection antibody: 84668-3-PBS. Standard: Ag29947. Range: 0.625-80 ng/mL

Cytometric bead array standard curve of MP01479-1, CEBP Alpha/CEBPA Recombinant Matched Antibody Pair, PBS Only. Capture antibody: 84668-1-PBS. Detection antibody: 84668-2-PBS. Standard: Ag29947. Range: 0.625-80 ng/mL