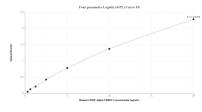

## Selected Validation Data

Sandwich ELISA standard curve of MP01479-2, Human CEBP Alpha/CEBPA Recombinant Matched Antibody Pair - PBS only. 84668-1-PBS was coated to a plate as the capture antibody and incubated with serial dilutions of standard Ag29947. 84668-3-PBS was HRP conjugated as the detection antibody. Range: 0.313-20 ng/mL