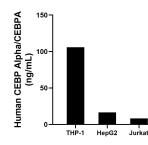

The mean CEBP Alpha/CEBPA concentration was determined to be 105.90 ng/mL in THP-1 cell extract based on a 4.40 mg/mL extract load, 16.58 ng/mL in HepG2 cell extract based on a 1.00 mg/mL extract load and 8.26 ng/mL in Jurkat cell extract based on a 1.50 mg/mL extract load.