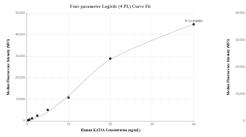

## Selected Validation Data

Cytometric bead array standard curve of MP01463-1, KAT2A Recombinant Matched Antibody Pair, PBS Only. Capture antibody: 84669-2-PBS. Detection antibody: 84669-3-PBS. Standard:Ag29005. Range: 0.313-40 ng/mL Cytometric bead array standard curve of MP01463-2, KAT2A Recombinant Matched Antibody Pair, PBS Only. Capture antibody: 84669-1-PBS. Detection antibody: 84669-3-PBS. Standard:Ag29005. Range: 0.313-40 ng/mL