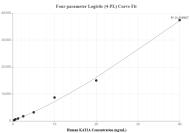

## Selected Validation Data

Cytometric bead array standard curve of MP01463-1, KAT2A Recombinant Matched Antibody Pair, PBS Only. Capture antibody: 84669-2-PBS. Detection antibody: 84669-3-PBS. Standard:Ag29005. Range: 0.313-40 ng/mL Cytometric bead array standard curve of MP01463-2, KAT2A Recombinant Matched Antibody Pair, PBS Only. Capture antibody: 84669-1-PBS. Detection antibody: 84669-3-PBS. Standard:Ag29005. Range: 0.313-40 ng/mL