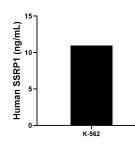

The mean SSRP1 concentration was determined to be 10.96 ng/mL in K-562 cell extract based on a 2.40 mg/mL extract load.

Cytometric bead array standard curve of MP01467-1, SSRP1 Recombinant Matched Antibody Pair, PBS Only. Capture antibody: 84673-3-PBS. Detection antibody: 84673-4-PBS. Standard: Ag8318. Range: 0.625-80 ng/mL