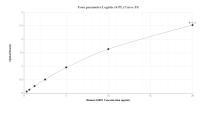

## Selected Validation Data

Sandwich ELISA standard curve of MP01467-1, Human SSRP1 Recombinant Matched Antibody Pair - PBS only. 84673-3-PBS was coated to a plate as the capture antibody and incubated with serial dilutions of standard Ag8318. 84673-4-PBS was HRP conjugated as the detection antibody. Range: 0.313-20 ng/mL