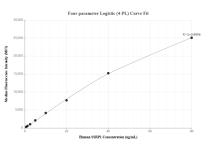

The mean SSRP1 concentration was determined to be 10.96 ng/mL in K-562 cell extract based on a 2.40 mg/mL extract load.

Cytometric bead array standard curve of MP01467-1, SSRP1 Recombinant Matched Antibody Pair, PBS Only. Capture antibody: 84673-3-PBS. Detection antibody: 84673-4-PBS. Standard: Ag8318. Range: 0.625-80 ng/mL