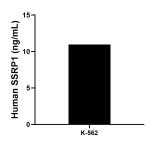

The mean SSRP1 concentration was determined to be 10.96 ng/mL in K-562 cell extract based on a 2.40 mg/mL extract load.

Cytometric bead array standard curve of MP01467-1, SSRP1 Recombinant Matched Antibody Pair, PBS Only. Capture antibody: 84673-3-PBS. Detection antibody: 84673-4-PBS. Standard: Ag8318. Range: 0.625-80 ng/mL