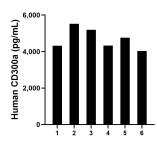

The mean CD300a concentration was determined to be 69,064.8 pg/mL in THP-1 cell extract based on a 4.4 mg/mL extract load.

Serum of six individual healthy human donors was measured. The human CD300a concentration of detected samples was determined to be 4,632.3 pg/mL with a range of 4,032.2 - 5,523.5 pg/mL