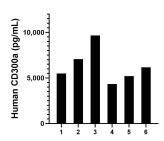

## **Selected Validation Data**

Plasma of six individual healthy human donors was measured. The human CD300a concentration of detected samples was determined to be 6,315.1 pg/mL with a range of 4,330.2 - 9,560.6 pg/mL