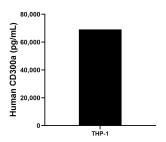

The mean CD300a concentration was determined to be 69,064.8 pg/mL in THP-1 cell extract based on a 4.4 mg/mL extract load.

Serum of six individual healthy human donors was measured. The human CD300a concentration of detected samples was determined to be 4,632.3 pg/mL with a range of 4,032.2 - 5,523.5 pg/mL