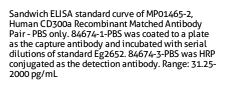

## **Selected Validation Data**

Plasma of six individual healthy human donors was measured. The human CD300a concentration of detected samples was determined to be 6,315.1 pg/mL with a range of 4,330.2 - 9,560.6 pg/mL