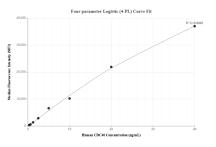

## Selected Validation Data

Cytometric bead array standard curve of MP01501-2, CDC 40 Recombinant Matched Antibody Pair, PBS Only. Capture antibody: 84679-3-PBS. Detection antibody: 84679-1-PBS. Standard: Ag36151. Range: 0.313-40 ng/mL

Cytometric bead array standard curve of MP01501-1, CDC 40 Recombinant Matched Antibody Pair, PBS Only. Capture antibody: 84679-2-PBS. Detection antibody: 84679-1-PBS. Standard: Ag36151. Range: 0.313-40 ng/mL