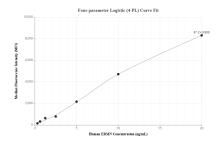

## Selected Validation Data

Cytometric bead array standard curve of MP01503-1, ERMN Recombinant Matched Antibody Pair, PBS Only. Capture antibody: 84680-1-PBS. Detection antibody: 84680-2-PBS. Standard: Ag35648. Range: 0.313-20 ng/mL Cytometric bead array standard curve of MP01503-2, ERMN Recombinant Matched Antibody Pair, PBS Only. Capture antibody: 84680-1-PBS. Detection antibody: 84680-3-PBS. Standard: Ag35648. Range: 0.313-20 ng/mL