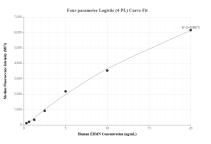

## Selected Validation Data

Cytometric bead array standard curve of MP01503-1, ERMN Recombinant Matched Antibody Pair, PBS Only. Capture antibody: 84680-1-PBS. Detection antibody: 84680-2-PBS. Standard: Ag35648. Range: 0.313-20 ng/mL Cytometric bead array standard curve of MP01503-2, ERMN Recombinant Matched Antibody Pair, PBS Only. Capture antibody: 84680-1-PBS. Detection antibody: 84680-3-PBS. Standard: Ag35648. Range: 0.313-20 ng/mL