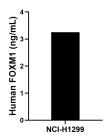

The mean FOXM1 concentration was determined to be 3.3 ng/mL in NCI-H1299 cell extract based on a 1.5 mg/mL extract load.