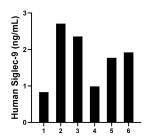

Serum of six individual healthy human donors was measured. The Siglec-9 concentration of detected samples was determined to be 1.76 ng/mL with a range of 0.83-2.71 ng/mL