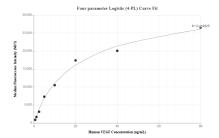

## Selected Validation Data

Cytometric bead array standard curve of MP01495-1, VEGF Recombinant Matched Antibody Pair, PBS Only. Capture antibody: 84687-1-PBS. Detection antibody: 84687-2-PBS. Standard: Eg1263. Range: 0.625-80 ng/mL