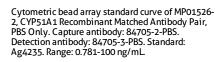

## **Selected Validation Data**

Cytometric bead array standard curve of MP01526-1, CYP51A1 Recombinant Matched Antibody Pair, PBS Only. Capture antibody: 84705-2-PBS. Detection antibody: 84705-1-PBS. Standard: Ag4235. Range: 0.781-100 ng/mL