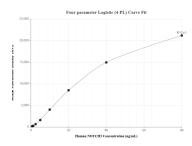

## Selected Validation Data

Cytometric bead array standard curve of MP01506-1, NOTCH3 Recombinant Matched Antibody Pair, PBS Only. Capture antibody: 84721-1-PBS. Detection antibody: 84721-2-PBS. Standard: Ag34533. Range: 0.625-80 ng/mL