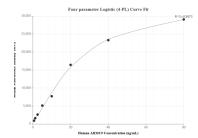

## Selected Validation Data

Cytometric bead array standard curve of MP01533-2, ARMC9 Recombinant Matched Antibody Pair, PBS Only. Capture antibody: 84724-1-PBS. Detection antibody: 84724-3-PBS. Standard: Ag27511. Range: 0.625-80 ng/mL

Cytometric bead array standard curve of MP01533-1, ARMC9 Recombinant Matched Antibody Pair, PBS Only. Capture antibody: 84724-1-PBS. Detection antibody: 84724-2-PBS. Standard: Ag27511. Range: 0.625-80 ng/mL