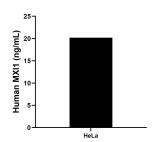

## **Selected Validation Data**

The mean MXI 1 concentration was determined to be 20.19 ng/mL in HeLa cell extract based on a 1.0 mg/mL extract load.

Cytometric bead array standard curve of MP01509-2, MXI 1 Recombinant Matched Antibody Pair, PBS Only. Capture antibody: 84733-1-PBS. Detection antibody: 84733-3-PBS. Standard: Ag3024. Range: 0.625-80 ng/mL