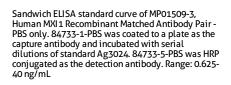

## **Selected Validation Data**

The mean MXI 1 concentration was determined to be 20.19 ng/mL in HeLa cell extract based on a 1.0 mg/mL extract load.

Cytometric bead array standard curve of MP01509-2, MXI 1 Recombinant Matched Antibody Pair, PBS Only. Capture antibody: 84733-1-PBS. Detection antibody: 84733-3-PBS. Standard: Ag3024. Range: 0.625-80 ng/mL