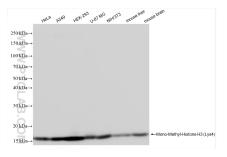

Various lysates were subjected to SDS PAGE followed by western blot with 84740-1-RR (Mono-Methyl-Histone H3 (Lys4) antibody) at dilution of 1:15000 incubated at room temperature for 1.5 hours. This data was developed using the same antibody clone with 84740-1-PBS in a different storage buffer formulation.