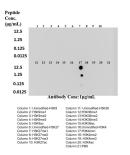

## Selected Validation Data

Dot blot analysis was used to confirm the specificity of 84740-1-RR Mono-Methyl-Histone H3 (Lys4) antibody. Peptides were spotted onto NC and probed with antibody at 1 µg/ml. The amount of peptide (ug/mL) spotted is indicated next to each row. This data was developed using the same antibody clone with 84740-1-PBS in a different storage buffer formulation.