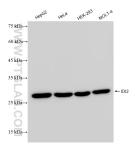

## Selected Validation Data

Various lysates were subjected to SDS PAGE followed by western blot with 84746-1-RR (IDI2 antibody) at dilution of 1:1000 incubated at room temperature for 1.5 hours. This data was developed using the same antibody clone with 84746-1-PBS in a different storage buffer formulation.