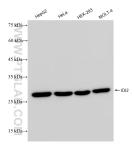

human

Positive Controls:

WB: HepG2 cells, HeLa cells, HEK-293 cells, MOLT-4

## Selected Validation Data

Various lysates were subjected to SDS PAGE followed by western blot with 84746-1-RR (IDI2 antibody) at dilution of 1:1000 incubated at room temperature for 1.5 hours.