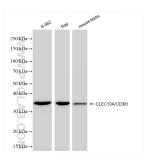

## Selected Validation Data

Various lysates were subjected to SDS PAGE followed by western blot with 84748-1-RR (CLEC10A antibody) at dilution of 1:8000 incubated at room temperature for 1.5 hours. This data was developed using the same antibody clone with 84748-1-PBS in a different storage buffer formulation.