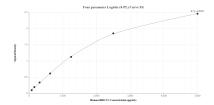

## **Selected Validation Data**

Sandwich ELISA standard curve of MP01563-1, Human RB1CC1 Recombinant Matched Antibody Pair - PBS only. 84757-2-PBS was coated to a plate as the capture antibody and incubated with serial dilutions of standard Ag10508. 84757-1-PBS was HRP conjugated as the detection antibody. Range: 78.1-5000 pg/mL