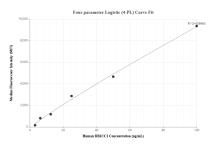

Cytometric bead array standard curve of MP01563-1, RB1CC1 Recombinant Matched Antibody Pair, PBS Only. Capture antibody: 84757-2-PBS. Detection antibody: 84757-1-PBS. Standard: Ag10508. Range: 3.125-100 ng/mL.