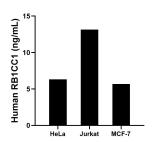

The mean RB1CC1 concentration was determined to be 6.3 ng/mL in HeLa cell extract based on a 1.0 mg/mL extract load, 13.2 ng/mL in Jurkat cell extract based on a 1.5 mg/mL extract load and 5.7 ng/mL in MCF-7 cell extract based on a 1.2 mg/mL extract load.