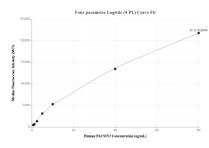

## Selected Validation Data

Cytometric bead array standard curve of MP01542-1, PACSIN2 Recombinant Matched Antibody Pair, PBS Only. Capture antibody: 84763-3-PBS. Detection antibody: 84763-2-PBS. Standard: Ag0809. Range: 0.625-80 ng/mL