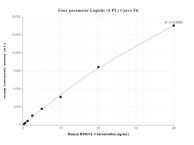

## Selected Validation Data

Cytometric bead array standard curve of MP01555-2, HMGCL Recombinant Matched Antibody Pair, PBS Only. Capture antibody: 84769-2-PBS. Detection antibody: 84769-1-PBS. Standard: Ag10426. Range: 0.313-40 ng/mL Cytometric bead array standard curve of MP01555-1, HMGCL Recombinant Matched Antibody Pair, PBS Only. Capture antibody: 84769-2-PBS. Detection antibody: 84769-3-PBS. Standard: Ag10426. Range: 0.313-40 ng/mL