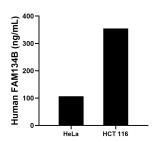

The mean FAM134B concentration was determined to be 106.63 ng/mL in HeLa cell extract based on a 1.00 mg/mL extract load and 354.78 ng/mL in HCT 116 cell extract based on a 2.00 mg/mL extract

Cytometric bead array standard curve of MP01561-1, FAM134B Recombinant Matched Antibody Pair, PBS Only. Capture antibody: 84773-1-PBS. Detection antibody: 84773-2-PBS. Standard: Ag16178. Range: 0.781-100 ng/mL