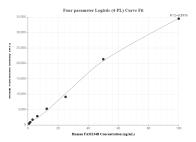

## **Selected Validation Data**

Sandwich ELISA standard curve of MP01561-1, Human FAM134B Recombinant Matched Antibody Pair - PBS only. 84773-1-PBS was coated to a plate as the capture antibody and incubated with serial dilutions of standard Ag16178. 84773-2-PBS was HRP conjugated as the detection antibody. Range: 0.625-40 ng/mL