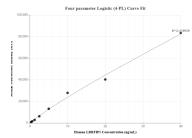

## **Selected Validation Data**

Cytometric bead array standard curve of MP01600-2, LRRFIP1 Recombinant Matched Antibody Pair, PBS Only. Capture antibody: 84778-3-PBS. Detection antibody: 84778-2-PBS. Standard: Ag34760. Range: 0.313-40 ng/mL