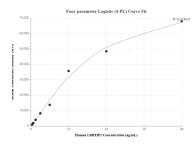

# Selected Validation Data

Cytometric bead array standard curve of MP01600-2, LRRFIP1 Recombinant Matched Antibody Pair, PBS Only. Capture antibody: 84778-3-PBS. Detection antibody: 84778-2-PBS. Standard: Ag34760. Range: 0.313-40 ng/mL