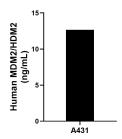

The mean MDM2/HDM2 concentration was determined to be 12.67 ng/mL in A431 cell extract based on a 1.30 mg/mL extract load.