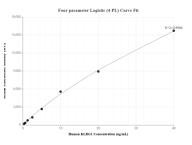

## Selected Validation Data

Cytometric bead array standard curve of MP01549-2, KLRG1 Recombinant Matched Antibody Pair, PBS Only. Capture antibody: 84785-2-PBS. Detection antibody: 84785-1-PBS. Standard: Eg2036. Range: 0.313-40 ng/mL Cytometric bead array standard curve of MP01549-1, KLRG1 Recombinant Matched Antibody Pair, PBS Only. Capture antibody: 84785-3-PBS. Detection antibody: 84785-1-PBS. Standard: Eg2036. Range: 0.313-40 ng/mL