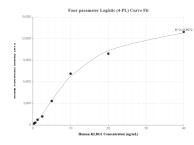

## Selected Validation Data

Cytometric bead array standard curve of MP01549-2, KLRG1 Recombinant Matched Antibody Pair, PBS Only. Capture antibody: 84785-2-PBS. Detection antibody: 84785-1-PBS. Standard: Eg2036. Range: 0.313-40 ng/mL Cytometric bead array standard curve of MP01549-1, KLRG1 Recombinant Matched Antibody Pair, PBS Only. Capture antibody: 84785-3-PBS. Detection antibody: 84785-1-PBS. Standard: Eg2036. Range: 0.313-40 ng/mL