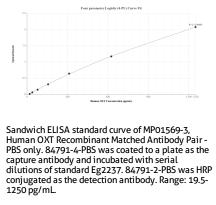

Cytometric bead array standard curve of MP01569-2, OXT Recombinant Matched Antibody Pair, PBS Only. Capture antibody: 84791-1-PBS. Detection antibody: 84791-2-PBS. Standard: Eg2237. Range: 0.313-40 ng/mL

Cytometric bead array standard curve of MP01569-1, OXT Recombinant Matched Antibody Pair, PBS Only. Capture antibody: 84791-3-PBS. Detection antibody: 84791-2-PBS. Standard: Eg2237. Range: 0.313-20 ng/mL