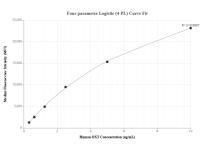

Cytometric bead array standard curve of MP01569-2, OXT Recombinant Matched Antibody Pair, PBS Only. Capture antibody: 84791-1-PBS. Detection antibody: 84791-2-PBS. Standard: Eg2237. Range: 0.313-40 ng/mL

Cytometric bead array standard curve of MP01569-1, OXT Recombinant Matched Antibody Pair, PBS Only. Capture antibody: 84791-3-PBS. Detection antibody: 84791-2-PBS. Standard: Eg2237. Range: 0.313-20 ng/mL