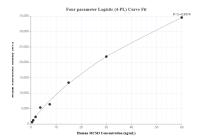

## Selected Validation Data

Cytometric bead array standard curve of MP01593-1, MCM3 Recombinant Matched Antibody Pair, PBS Only. Capture antibody: 84792-2-PBS. Detection antibody: 84792-3-PBS. Standard: Ag7966. Range: 0.469-60 ng/mL