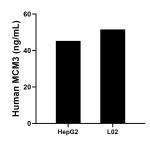

The mean MCM3 concentration was determined to be 45.31 ng/mL in HepG2 cell extract based on a 1.00 mg/mL extract load and 51.56 ng/mL in LO2 cell extract based on a 1.30 mg/mL extract load.