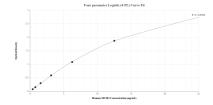

## **Selected Validation Data**

Sandwich ELISA standard curve of MP01593-3, Human MCM3 Recombinant Matched Antibody Pair - PBS only. 84792-3-PBS was coated to a plate as the capture antibody and incubated with serial dilutions of standard Ag7966. 84792-4-PBS was HRP conjugated as the detection antibody. Range: 0.391-25 ng/mL