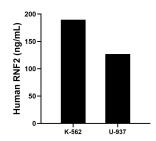

The mean RNF2 concentration was determined to be 189.81 ng/mL in K-562 cell extract based on a 2.40 mg/mL extract load and 126.95 ng/mL in U-937cell extract based on a 3.00 mg/mL extract load.