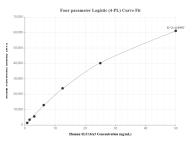

## Selected Validation Data

Cytometric bead array standard curve of MP01590-2, SLC 16A3 Recombinant Matched Antibody Pair, PBS Only. Capture antibody: 84797-2-PBS. Detection antibody: 84797-3-PBS. Standard: Ag18788. Range: 0.781-50 ng/mL Cytometric bead array standard curve of MP01590-1, SLC 16A3 Recombinant Matched Antibody Pair, PBS Only. Capture antibody: 84797-2-PBS. Detection antibody: 84797-1-PBS. Standard: Ag18788. Range: 0.781-50 ng/mL