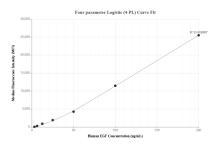

## Selected Validation Data

Cytometric bead array standard curve of MP01595-1, EGF Recombinant Matched Antibody Pair, PBS Only. Capture antibody: 84802-2-PBS. Detection antibody: 84802-1-PBS. Standard: HZ-1326. Range: 3.125-200 ng/mL