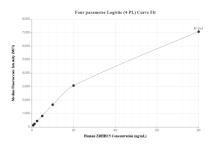

# Selected Validation Data

Cytometric bead array standard curve of MP01576-2, ZDHHC5 Recombinant Matched Antibody Pair, PBS Only. Capture antibody: 84803-1-PBS. Detection antibody: 84803-2-PBS. Standard: Ag15022. Range: 0.625-80 ng/mL