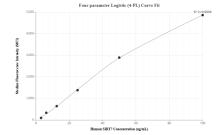

## Selected Validation Data

Cytometric bead array standard curve of MP01572-1, SIRT7 Recombinant Matched Antibody Pair, PBS Only. Capture antibody: 84805-3-PBS. Detection antibody: 84805-2-PBS. Standard: Ag31794. Range: 3.125-100 ng/mL

Cytometric bead array standard curve of MP01572-2, SIRT7 Recombinant Matched Antibody Pair, PBS Only. Capture antibody: 84805-1-PBS. Detection antibody: 84805-2-PBS. Standard: Ag31794. Range: 3.125-100 ng/mL