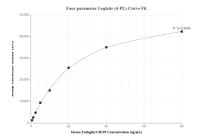

## Selected Validation Data

Cytometric bead array standard curve of MP01582-1, MOUSE Endoglin/CD105 Recombinant Matched Antibody Pair, PBS Only. Capture antibody: 84807-2-PBS. Detection antibody: 84807-1-PBS. Standard: Eg1292. Range: 0.625-80 ng/mL