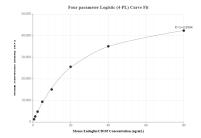

## Selected Validation Data

Cytometric bead array standard curve of MP01582-1, MOUSE Endoglin/CD105 Recombinant Matched Antibody Pair, PBS Only. Capture antibody: 84807-2-PBS. Detection antibody: 84807-1-PBS. Standard: Eg1292. Range: 0.625-80 ng/mL