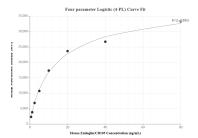

Cytometric bead array standard curve of MP01582-2, MOUSE Endoglin/CD105 Recombinant Matched Antibody Pair, PBS Only. Capture antibody: 84807-2-PBS. Detection antibody: 84807-3-PBS. Standard: Eg1292. Range: 0.625-80 ng/mL