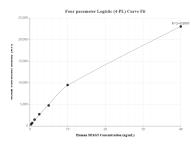

## Selected Validation Data

Cytometric bead array standard curve of MP01581-1, SPAG5 Recombinant Matched Antibody Pair, PBS Only. Capture antibody: 84809-2-PBS. Detection antibody: 84809-3-PBS. Standard: Ag6485. Range: 0.313-40 ng/mL