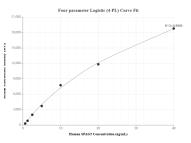

## Selected Validation Data

Cytometric bead array standard curve of MP01581-1, SPAG5 Recombinant Matched Antibody Pair, PBS Only. Capture antibody: 84809-2-PBS. Detection antibody: 84809-3-PBS. Standard: Ag6485. Range: 0.313-40 ng/mL Cytometric bead array standard curve of MP01581-2, SPAG5 Recombinant Matched Antibody Pair, PBS Only. Capture antibody: 84809-1-PBS. Detection antibody: 84809-3-PBS. Standard: Ag6485. Range: 0.313-40 ng/mL