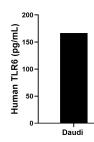

The mean TLR6 concentration was determined to be 166.5 pg/mL in Daudi cell extract based on a 1.8 mg/mL extract load.