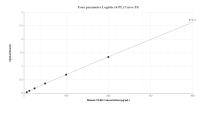

## Selected Validation Data

Sandwich ELISA standard curve of MP01727-1, Human TLR6 Recombinant Matched Antibody Pair -PBS only. 84811-3-PBS was coated to a plate as the capture antibody and incubated with serial dilutions of standard SY02306. 84811-2-PBS was HRP conjugated as the detection antibody. Range: 6.25-400 pg/mL