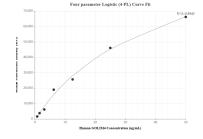

## **Selected Validation Data**

Cytometric bead array standard curve of MP01588-2, GOLIM4 Recombinant Matched Antibody Pair, PBS Only. Capture antibody: 84818-3-PBS. Detection antibody: 84818-1-PBS. Standard: Ag34962. Range: 0.781-25 ng/mL