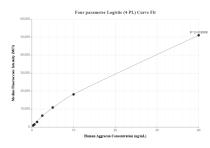

## Selected Validation Data

Cytometric bead array standard curve of MP01577-1, Aggrecan Recombinant Matched Antibody Pair, PBS Only. Capture antibody: 84819-3-PBS. Detection antibody: 84819-2-PBS. Standard: Ag4985. Range: 0.313-40 ng/mL