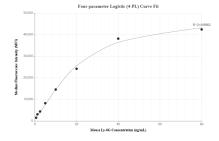

## **Selected Validation Data**

Cytometric bead array standard curve of MP01602-2, MOUSE Ly-6G Recombinant Matched Antibody Pair, PBS Only. Capture antibody: 84820-1-PBS. Detection antibody: 84820-2-PBS. Standard: Eg2609. Range: 0.625-80 ng/mL

Cytometric bead array standard curve of MP01602-1, MOUSE Ly-6G Recombinant Matched Antibody Pair, PBS Only. Capture antibody: 84820-1-PBS. Detection antibody: 84820-3-PBS. Standard: Eg2609. Range: 0.625-80 ng/mL