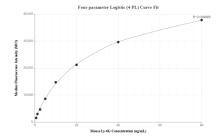

## Selected Validation Data

Cytometric bead array standard curve of MP01602-2, MOUSE Ly-6G Recombinant Matched Antibody Pair, PBS Only. Capture antibody: 84820-1-PBS. Detection antibody: 84820-2-PBS. Standard: Eg2609. Range: 0.625-80 ng/mL