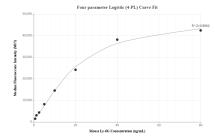

## Selected Validation Data

Cytometric bead array standard curve of MP01602-1, MOUSE Ly-6G Recombinant Matched Antibody Pair, PBS Only. Capture antibody: 84820-1-PBS. Detection antibody: 84820-3-PBS. Standard: Eg2609. Range: 0.625-80 ng/mL