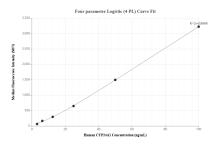

## Selected Validation Data

Cytometric bead array standard curve of MP01587-1, CYP24A1 Recombinant Matched Antibody Pair, PBS Only. Capture antibody: 84821-1-PBS. Detection antibody: 84821-2-PBS. Standard: Ag17089. Range: 3.125-100 ng/mL