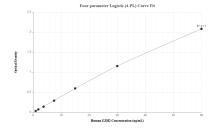

## Selected Validation Data

Sandwich ELISA standard curve of MP01605-3, Human EZH2 Recombinant Matched Antibody Pair-PBS only. 84824-4-PBS was coated to a plate as the capture antibody and incubated with serial dilutions of standard Ag16789. 84824-5-PBS was HRP conjugated as the detection antibody. Range: 0.938-60 ng/mL