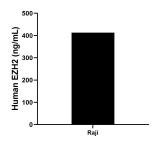

The mean EZH2 concentration was determined to be 412.79 ng/mL in Raji cell extract based on a 1.0 mg/mL extract load.