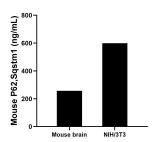

The mean P62,Sqstm1 concentration was determined to be 257.13 ng/mL in mouse brain tissue extract based on a 1.6 mg/mL extract load and 598.93 ng/mL in NIH/3T3 cell extract based on a 1.5 mg/mL extract load.